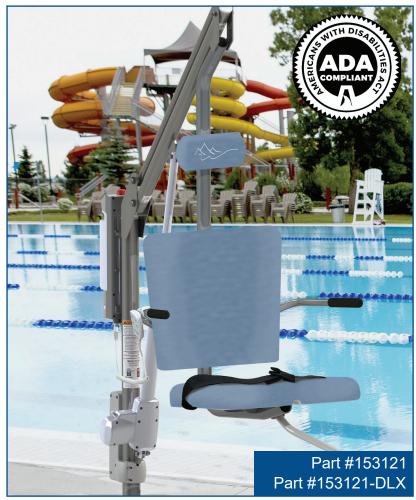

The Motion Trek 350 and 350 Deluxe are ADA compliant battery powered lifts that are self operable from the deck and water with a robust operating system. These lifts are designed for in-ground pools and spas.

## **Features**

- 350 pound lifting capacity
- 90 lifts per battery charge
- Spacious seat with excellent lumbar support and ease of transfer
- Rotationally and vertically powered with 360° continuous power rotation
- Stainless steel construction (electro-polished 304L grade)
- Accommodates setback of 6" to 28" and water draft up to 13"
- Easy to install, even into existing concrete decks and anchors
- Powder coating availability to match any pool setting