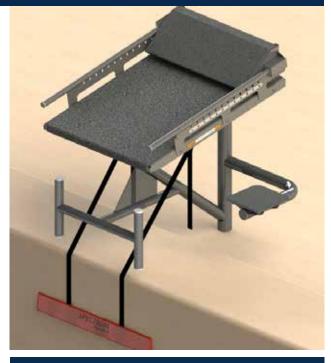

## COMPETITIVE POOL EQUIPMENT STATIONARY BACKSTROKE START WEDGE

The Stationary Backstroke Start Wedge allows swimmers to perfect their backstroke takeoffs at their local pool for a fraction of the cost of other practice wedge systems. It utilizes the same non-slip wedge and straps of our top-of-theline backstroke start device and easily attaches to nearly any starting block frame.

## **FEATURES:**

- Improves foot grip for backstroke starts
- Easy to use
- Works with multiple styles of blocks
- Attaches with straps or anchors
- Easily adjustable
- World Aquatics, USA Swimming, and NCAA compliant when installed correctly

## **INCLUDES:**

- Stainless steel hardware to resist corrosion
- Strap attachment

Part #1710083