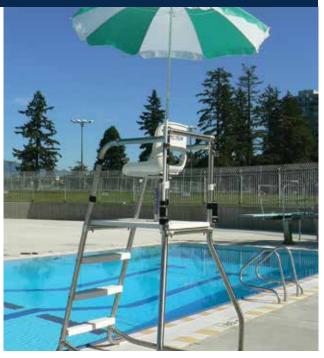

# **DISCOVERY LIFEGUARD CHAIRS**

This lightweight, yet sturdy lifeguard chair enables the lifeguard to oversee any area of the pool and features a 360 ° swivel chair.

#### **FEATURES:**

- Available in 5-, 6- and 8-ft heights
- Footboard is 24" x 36", textured and surface molded to prevent slipping
- 22" wide non-slip, injection molded, UV stabilized plastic steps
- 360 ° swivel, closed cell, UV protected, and foam padded seat
- Removable fold down seat
- Two standard 6" diameter wheels provided for easy transport

### **ACCESSORIES:**

- Ballast system
- Umbrella holder
- Rubber footpad
- Tree clip
- Rubber wheel
- Tube cap