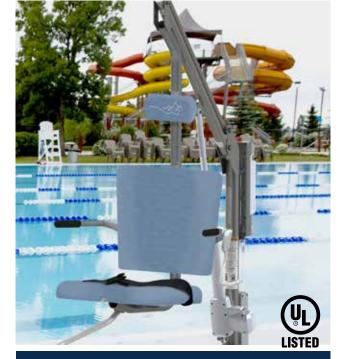

# AQUATIC LIFTS MOTION TREK<sup>®</sup> BP 350 & DELUXE

The Motion Trek <sup>®</sup> 350 & Deluxe are ADA compliant battery powered lifts that are self operable from the deck and water with a robust operating system. These lifts are designed for in-ground pools and spas.

## **FEATURES:**

- 350 pound lifting capacity
- 90 lifts per battery charge
- Rotationally and vertically powered with 360° continuous power rotation
- Spacious seat with excellent lumbar support and ease of transfer
- Stainless steel construction (electropolished 304L grade)
- Accommodates setback of 6" to 28" and water draft up to 13"
- Easy to install, even into existing concrete decks and anchors
- Powder coating availability to match any pool setting

### **INCLUDES:**

- 5 year structural warranty
- 2 year electronics warranty
- 24 volt battery and charger
- Spectra Shield<sup>®</sup> coating for maximum corrosion protection
- Wired handset
- Seat belt
- Flip-down arm rests
- Adjustable padded head rest (deluxe model)
- Swing-out adjustable foot rest (deluxe model)

Part #153121 | 153121-DLX