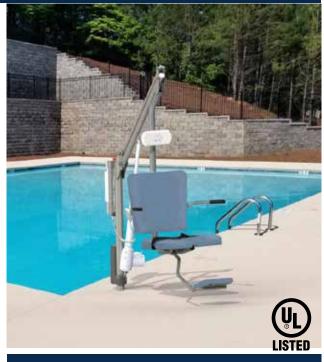

# **MOTION TREK® BP 400 & DELUXE**

The Motion Trek <sup>®</sup> 400 & Deluxe are ADA compliant battery powered lifts that are self operable from the deck and water with a robust operating system. These lifts are designed for in-ground pools and spas.

## **FEATURES:**

- 400 pound lifting capacity
- 90 lifts per battery charge
- Rotationally and vertically powered with 360° continuous power rotation
- Spacious seat with excellent lumbar support and ease of transfer
- Stainless steel construction (electropolished 304L grade)
- Accommodates setback of 6" to 28" and water draft up to 13"
- Easy to install, even into existing concrete decks and anchors
- Powder coating availability to match any pool setting

## **INCLUDES:**

- 5 year structural warranty
- 2 year electronics warranty
- 24 volt battery and charger
- Spectra Shield® coating for maximum corrosion protection
- Wired handset
- Seat belt
- Flip-down arm rests
- Adjustable padded head rest (deluxe model)
- Swing-out adjustable foot rest (deluxe model)