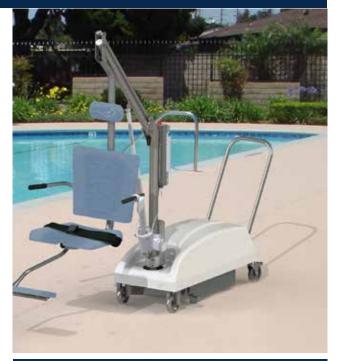

# AQUATIC LIFTS MOTION TREK<sup>®</sup> BP 300 PORTABLE & DELUXE

The Motion Trek <sup>®</sup> BP300 Portable and Deluxe are battery powered lifts that are portable and designed to fit more pool and gutter configurations than any other portable lift on the market.

## **FEATURES:**

- 300 pound lifting capacity
- 90 lifts per battery charge
- 360° rotation for flexible load and unload positions
- 6 points of contact with pool deck for safety and stability when stabilizer arms are out
- Moveable with precision bearing castors
- Compact storage capability
- Non-slip pads on contact points to prevent marks on pool deck
- Powder coating availability to match any pool setting

### **INCLUDES:**

- 5 year structural warranty
- 2 year electronics warranty
- 2 pullout legs for safety and stability
- Spectra Shield<sup>®</sup> coating for maximum corrosion protection
- Wired handset
- Seat belt
- Flip-down arm rests with non-slip grip
- Adjustable padded head rest (deluxe model)
- Swing-out adjustable foot rest (deluxe model)

### **ACCESSORIES:**

- Lock-down kit (required for ADA Compliance)
- Protective Cover
- Extra 24 volt battery and charger