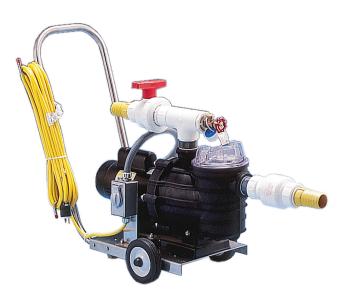

# CLEANING & MAINTENANCE SAVAGE PORTABLE VACUUM PUMP

Keep your pool clean with this portable swimming pool vacuum pump.

### **FEATURES:**

- 2" shut off valves and quick-connect hose fittings
- GFCI shock protector (sold separately)
- 100' electrical cord
- 6" pneumatic wheels
- Stainless steel cart

## **INCLUDES:**

- Sta-Rite<sup>®</sup> pump
- Stainless steel cart
- Check valve on the pump discharge
- Hose bib connection for easy priming
- 100' power cord with waterproof switch and barbed hose fittings for discharge and suction hoses