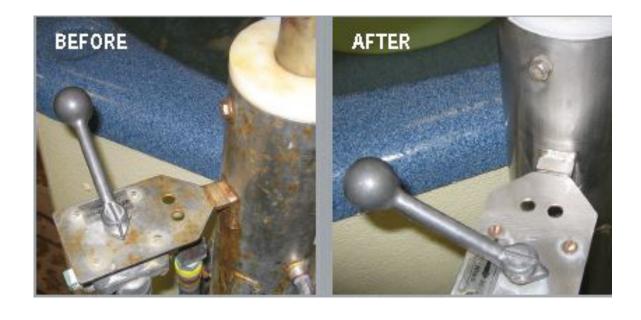

## **SPECTRA-CLEAN™**

Although stainless steel is a corrosion resistant alloy, it may display rusting characteristics under certain conditions. Minimize the potention for corrosion with routine use of our Spectra-Clean™ Systems. Simply wipe down steel surfaces with Spectra Clean™ and rinse with unchlorinated water to bring back the original finish.