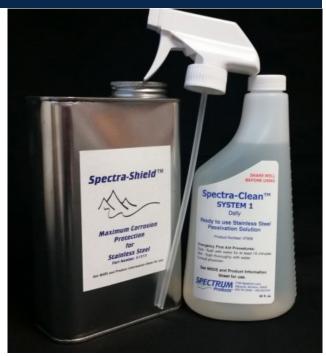

## STARTING BLOCK MAINTENANCE KIT

The Starting Block Maintenance Kit includes everything you need to extend the lift of your starting blocks.

## **INCLUDES:**

- 32oz Spectra-Shield® stainless steel protector to be applied after cleaning/passivation
- 22oz Spectra-Clean® System 2 citric based stainless steel cleaner and passivation solution
- Disposable rags to apply Spectra-Shield<sup>™</sup> and Spectra-Clean<sup>®</sup>
- Scratch-less Scotch-Brite pad for scrubbing stubborn deposits
- Nylon bristle brush for scrubbing grit tape surfaces
- 3M edge sealer to seal edges of grit tape and adhesion of repair grit
- Repair grit crushed Silica media for traction surfaces