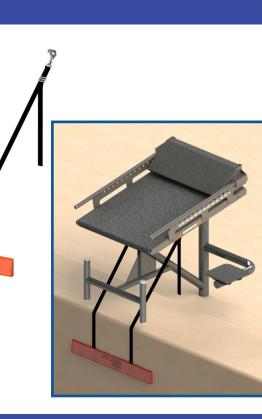

## Stationary Backstroke Start Wedge

The Stationary Backstroke Start Wedge allows swimmers to perfect their backstroke takeoffs at their local pool.

- Same non-slip wedge and straps as our top-of-the-line Backstroke Assist Device
- Can easily attach to nearly any existing starting block frame
- Includes stainless steel hardware to resist corrosion
- Cost-effective
- FINA, USA Swimming and NCAA compliant, when installed correctly

If you are a highly competitive swimming club or university looking for a way to perfect backstroke starts with a wedge for the upcoming championship meets, the Stationary Backstroke Start Wedge is a must!