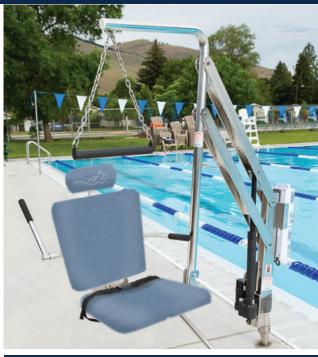

# TRAVELER® LONG REACH BP350

The Traveler <sup>®</sup> Long Reach BP350 is a wireless battery powered lift that is self operable from the deck and water with a robust operating system. The Traveler <sup>®</sup> can accommodate most decks and gutter setbacks for both inand above-ground pools.

## **FEATURES:**

- 350 pound lifting capacity
- 90 lifts per battery charge
- Rotationally and vertically powered with 360° continuous power rotation
- Spacious seat with excellent lumbar support and ease of transfer
- Stainless steel construction (electropolished 304L grade)
- Accommodates setback of 6" to 40" and water draft up to 12"
- Easy to install, even into existing concrete decks and anchors
- Powder coating availability to match any pool setting

#### **INCLUDES:**

- 5 year structural warranty
- 2 year electronics warranty
- Stabilizer bar for transfer
- Spectra Shield® coating for maximum corrosion protection
- 24 volt battery and charger
- 2 watertight remote controls
- Adjustable swing-out footrest
- Flip-up armrests with non-slip grip
- Padded headrest
- Seatbelt