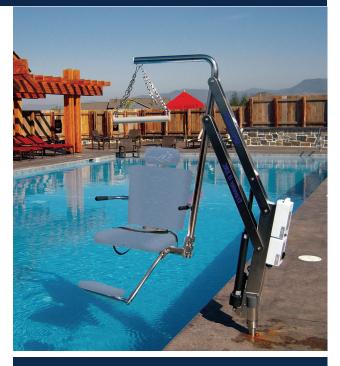

# AQUATIC LIFTS TRAVELER ® BP500

The Traveler <sup>®</sup> BP500 is a wireless battery powered lift that is self operable from the deck and water with a robust operating system. The Traveler <sup>®</sup> can accommodate most decks and gutter setbacks for both in- and above-ground pools. This lift is a great option for therapy pool applications.

## **FEATURES:**

- 500 pound lifting capacity
- 90 lifts per battery charge
- Rotationally and vertically powered with 360° continuous power rotation
- Spacious seat with excellent lumbar support and ease of transfer
- Stainless steel construction (electropolished 304L grade)
- Accommodates setback of 6" to 33" and water draft up to 12"
- Easy to install, even into existing concrete decks and anchors
- Powder coating availability to match any pool setting
- Optional upgrade to 316L stainless steel (140290)

## **INCLUDES:**

- 5 year structural warranty
- 2 year electronics warranty
- Stabilizer bar for transfer
- Spectra Shield<sup>®</sup> coating for maximum corrosion protection
- 24 volt battery and charger
- 2 watertight wireless remote controls
- Adjustable swing-out footrest
- Flip-up armrests with non-slip grip
- Padded headrest
- Seatbelt