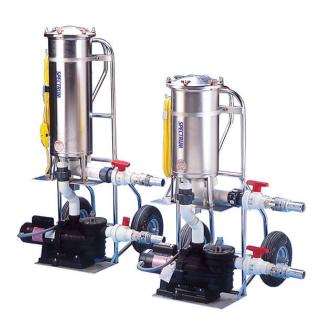

# CLEANING & MAINTENANCE WILDCAT ELECTRIC VACUUM PUMPS

Keep your pool clean with this portable swimming pool vacuum pump.

### **FEATURES:**

- 2" shut off valves and quick-connect hose fittings
- GFCI shock protector
- 13" pneumatic wheels
- Stainless steel filter and canister
- 1HP/110VAC or 1.5HP/220VAC
- 5400 7300 gallons per hour

## **INCLUDES:**

• Sta-Rite<sup>®</sup> pump

#### **ACCESSORIES:**

- Hose caddy
- Vacuum pump cart
- 13" pneumatic wheel