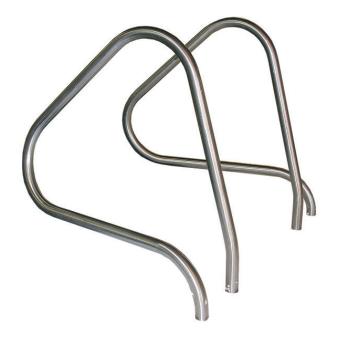

## **BURBOT GRAB RAILS**

The Burbot grab rails accommodate commercial swimming pools that require a longer setback. These long reach grab rails are ideally suited for use on swimming pools that utilize rollout or deck-level gutter design configurations.

#### **FEATURES:**

- Sold as pairs
- Available in anchor setbacks of 26" and 30"
- Electropolished stainless steel
- Available in 1.50" and 1.90" O.D. material

Part#35113, 26" | Part#35110, 30"