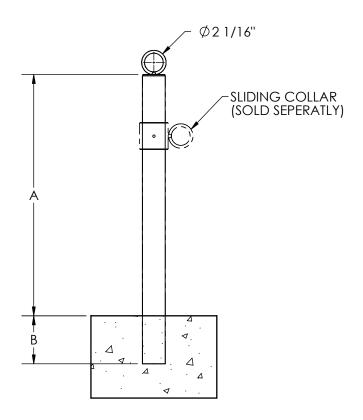

## **NOTE:**

Field measurements are required for the product you wish to order. Please provide accurate measurements to eliminate delays or errors in the design and manufacturing.

|   | DESCRIPTION  | MEASUREMENT |
|---|--------------|-------------|
| Α | HEIGHT       |             |
| В | ANCHOR DEPTH |             |