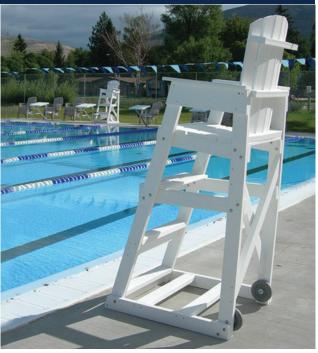

# **MENDOTA LIFEGUARD CHAIRS**

Mendota Lifeguard Chairs are made of high-density polyethylene material with colorants and UV inhibitors that is resistant to rotting, splintering and cracking.

#### **FEATURES:**

- Shipped with minimal assembly required (80% factory assembled)
- Resistant to corrosive substances, oil, insects, fungi, salt spray, rust and other environmental stresses
- 316L stainless steel hardware for maximum corrosion resistance
- Will not rot, splinter, or crack
- Does not absorb moisture
- Optional Ballast System provides extra stability
- Portable Chairs include wheel kit
- Cup and umbrella holder included

### **NOTES:**

• 2 year limited warranty

Mendota Lifeguard Chair