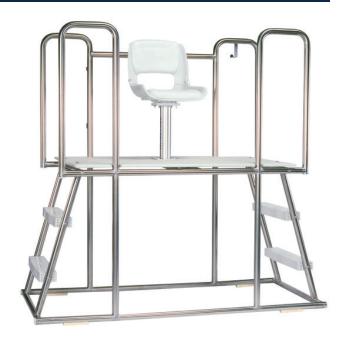

# **HILGARD LIFEGUARD CHAIR**

The Hilgard 5' moveable lifeguard chair accommodates the lifeguard by providing multiple entrances, which enables two guards to be on the platform at the same time.

### **FEATURES:**

- Easily transportable and versatile
- Steel railing in back for safety and a split rail in front allowing for an unobstructed view
- Extra wide side mount ladders are featured along with mounting brackets for a rescue buoy and umbrella
- Removable fold down seat
- 360 degree swivel, closed cell, UV protected, foam padded seat