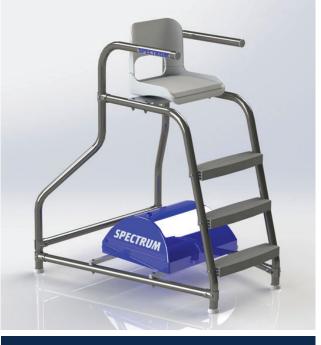

# IFEGUARD EQUIPMENT

The Marshall moveable lifeguard chair may be used for lifeguarding, judging, coaching or instructing. This lightweight, yet sturdy, platform is easy to transport. Ballast systems provide stability to portable platforms.

## **FEATURES:**

- Available in 4ft and 6ft heights
- 22" wide, non-slip, injection molded, UV stabilized step treads
- Closed cell, UV protected, foam padded seat
- Removable fold down seat
- Two standard 6" diameter wheels provided for easy transport
- Lightweight and easy to transport

#### Part#20110, 4ft | Part#20100, 6ft