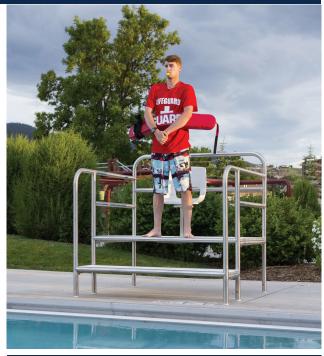

# LIFEGUARD OBSERVATION STATION

The Observation Station lifeguard platform has a front entry and elevated viewing station with non-skid surface platform material. The wide front step brings the lifeguard closer to the pool edge.

## **FEATURES:**

- Includes two wheels for portability
- Contains mounting brackets for a rescue buoy and umbrella
- Front entry with elevated viewing station
- Non-skid platform surface
- Moveable