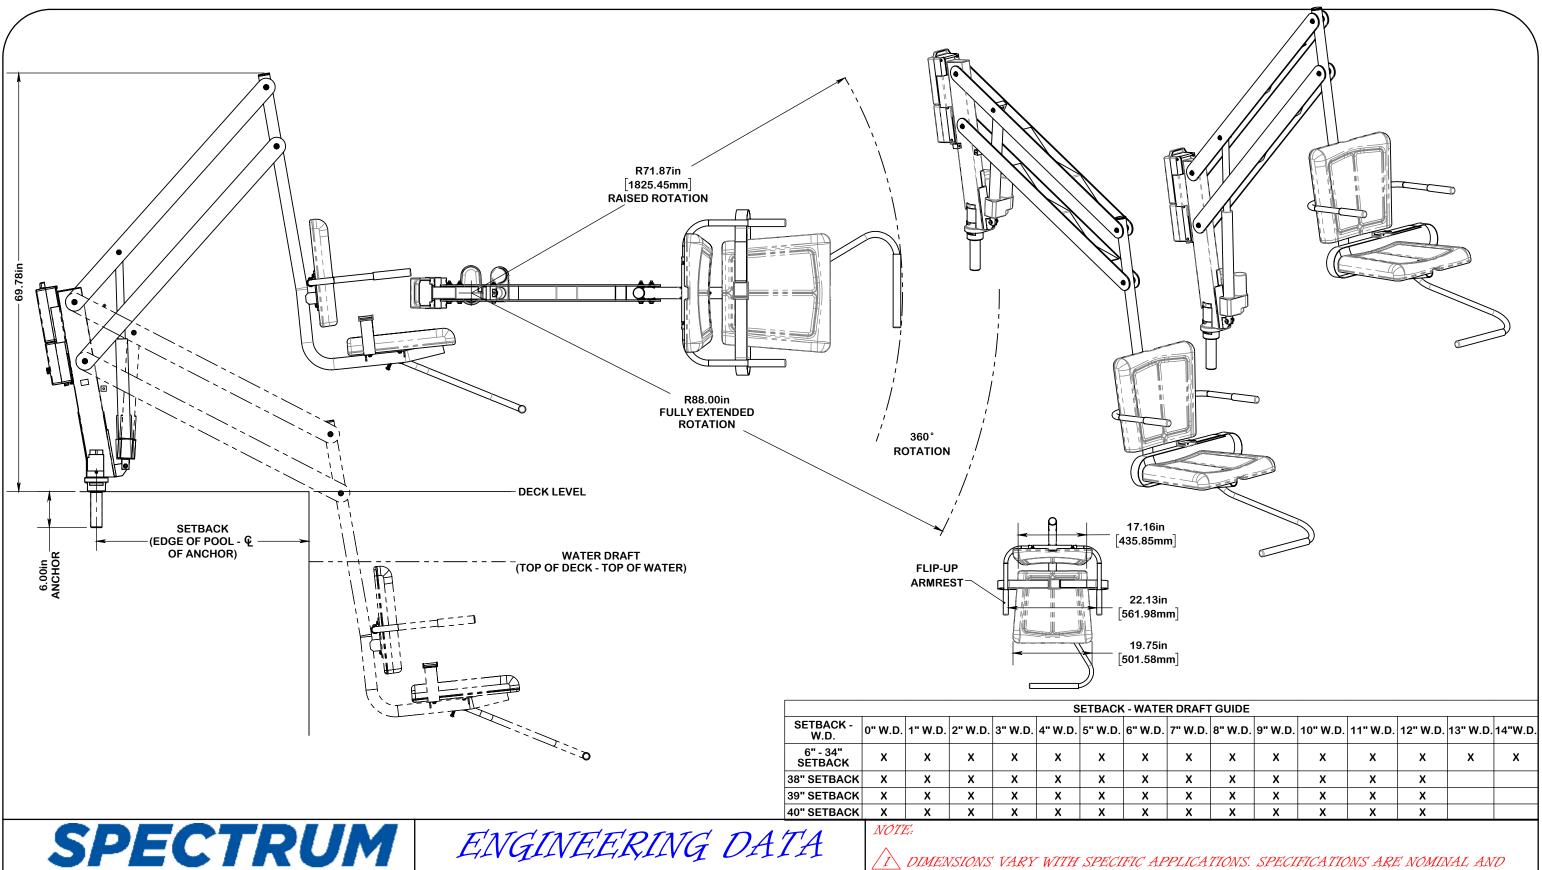

7100 Spectrum Lane 800.791.8056

Missoula, Montana 59808 www.spectrumaquatics.com

PRODUCT: HORIZON LONG REACH BP 350 -CATALOG #: 2030086 MODEL #: 2030086 REVISION: MATERIAL SEE PARTS LIST

POWDER COAT OPTIONAL

FINISH #.

DIMENSIONS VARY WITH SPECIFIC APPLICATIONS. SPECIFICATIONS ARE NOMINAL AND ARE SUBJECT TO CHANGE. PLEASE CONTACT SPECTRUM AQUATICS FOR CUSTOM APPLICATIONS

♦ 350 LB LIFTING CAPACITY ♦ TWO WATERTIGHT REMOTE CONTROLS ♦ ADJUSTABLE FOOTREST FOR EASE OF TRANSFER ♦ FLIP UP ARM REST WITH NON-SLIP GRIP FOR SAFETY AND COMFORT ♦ ACCOMMODATES SETBACK OF 6" TO 40" AND WATER DRAFT UP TO 14"