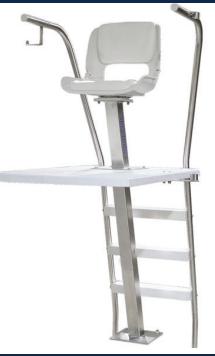

# STIMSON LIFEGUARD CHAIRS

The Stimson is a space saving lifeguard platform design that is permanently mounted, is extremely functional and rugged. The ladder assembly and column are designed at a 15 degree angle for safety and comfort.

## **FEATURES:**

- Available in 5' and 6' heights
- Standard features include a non-slip platform top, our exclusive seat and mounting brackets for a ring buoy and umbrella
- Anchors are sold separately