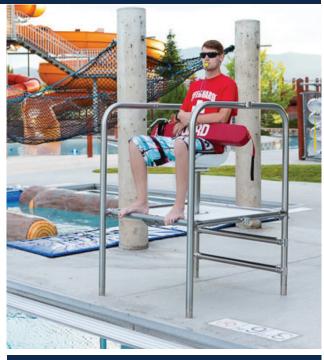

# TORREY II LIFEGUARD PLATFORM

The Torrey II lifeguard platform is readily moveable and enables the lifeguards a rapid exit while maintaining an excellent line of sight. It also eliminates the hazards associated with elevated platforms. Rescue tube holder and umbrella mounting bracket included.

#### **FEATURES:**

- Available in 36", 42" and 48" seat heights
- Two 6" diameter wheels provided for easy transport
- 34" x 34" deck, non-slip, ultra-violet stabilized, structural fiberglass T-Bar;
- Protective side railings
- Seat post is 3" O.D. x .109"
- 360 degree swivel, closed cell, UV protected, foam padded seat
- Removable fold down seat