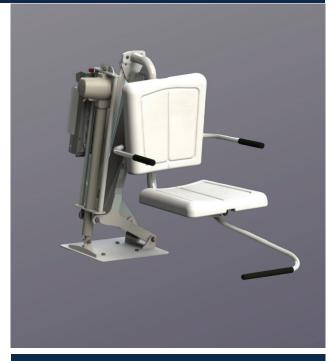

# AQUATIC LIFTS AQUA BUDDY®

The AQUA Buddy<sup>®</sup> is an ADA compliant battery powered lift that is self-operable from the deck and water. The AQUA Buddy<sup>®</sup> is designed for in-ground pools and spas.

## **FEATURES:**

- Fully ADA Compliant
- 304L Stainless Steel Construction
- Powder Coated \*ask us about our custom color options\*
- Lift Capacity 350 lbs.
- Allows Independent Operation
- Quiet & Smooth Performance
- Concrete Anchor System Included
- Simple Installation & Easy Removal
- Dual Flip-Up Arm Rest
- 24-Volt Battery Powered
- Includes Battery Charger