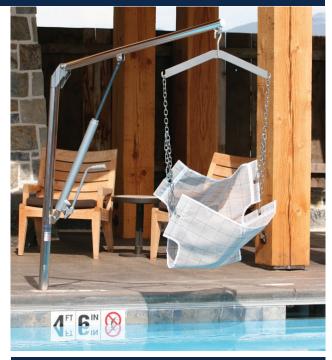

# **ELKHORN MANUAL POWERED POOL LIFT**

The Elkhorn manual powered pool lift is designed for installation in the decks of in-ground and above-ground pools and spas. A single lever hydraulic ram raises and lowers the occupant into and out of the water. Ease of rotation is due to the Elkhorn's unique 2 3/8" sleeved stainless steel anchor system; the unit is virtually frictionless.

#### **FEATURES:**

- 400 pound operating load capacity
- Only manual powered lift with supporting load calculations on the market
- Easy to operate
- Easy to install, even into existing concrete decks
- Single anchor point
- The lifting mechanism is a hydraulic ram
- Ease of rotation due to unique 2 3/8 inch sleeved stainless steel anchor system
- Portable and lightweight, weighing less than 60 pounds
- Economical