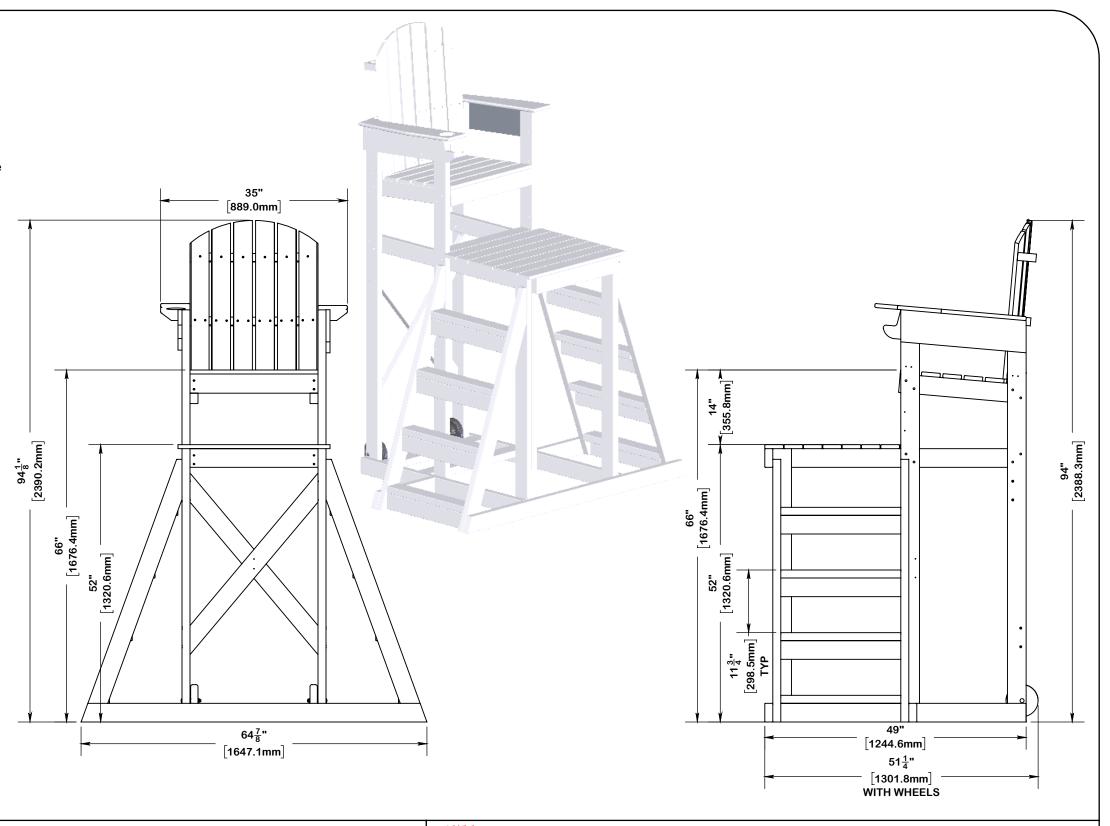

## Lifeguard chair, 5-Foot 6-Inch Dual Step Mendota, part number 2010555

## **Specifications:**

The Mendota lifeguard chair shall be portable. The chair shall be constructed of UV inhibited recycled high-density polyethylene material. The chair seat shall be elevated 5' 6" above the surface of the swimming pool deck. The chair shall include a cup holder in one of the armrests and an umbrella holder behind the back of the seat. The chair shall include a pair of wheels for transport.

## **Lifeguard Chair Frame**

The lifeguard chair frame shall be fabricated of high-density polyethylene material. All joints shall be secured using 316 series stainless steel through bolts and 316 series stainless steel wood screws. The lifeguard chair includes two sets of four steps and one platform for access. Standard colors available in white and sand.