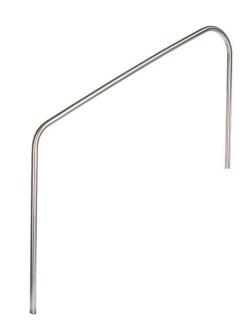

# **2-BEND STAIR RAILS**

The 2 bend stair rail is handcrafted and is ideally suited for use on commercial swimming pool and spa applications. Mounting anchors and escutcheon are sold separately.

### **FEATURES:**

- Available in 1.90" O.D. material .065", .109", and .145" and 1.50" O.D. material – .083" and .120"
- Sold as an individual rail
- Available in 48", 60" and 72" standard sizes
- Electropolished stainless steel

#### Part#35125, 48" | Part#35126, 60" | Part#35127, 72"