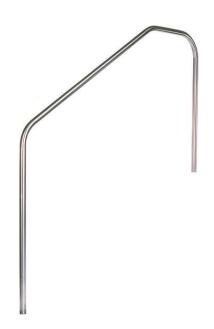

## **3-BEND STAIR RAILS**

These handcrafted 3 bend stair rails are ideally suited for use on commercial swimming pool and spa applications. Mounting anchors and escutcheons sold separately.

#### **FEATURES:**

- Sold as individual rail
- Available in 1.9" or 1.5" O.D. wall thickness
- Available in standard sizes of 48", 60" and 72"
- Tailor made
- Electropolished stainless steel

Part#35009, 48" | Part#35011, 60" | Part#35013, 72"