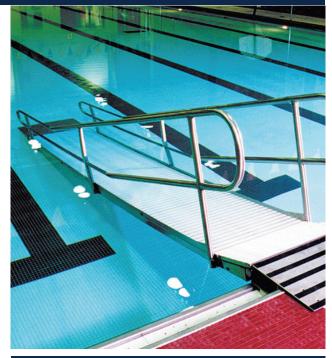

# **Access Ramp**

The Access Ramp provides quick and easy accessibility for people with disabilities. Unit has wheels allowing for removal for competitive activities within the pool.

## **FEATURES:**

- Mounting hardware is included
- Designed to support 400 pound load
- 15' ramp length provides ease of entry and egress for patrons
- 36" wide structural fiberglass T-Bar slip-resistant surface
- Custom fabricated to each pool to ensure proper fit
- Great for secondary access