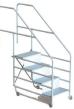

# **BOZEMAN THERAPY 3/4/5 STEPS**

The Bozeman Therapy Steps provide swimming pool access for individuals who are physically challenged. These units are portable and custom designed to ensure proper fit in the swimming pool. Step treads are non-slip fiberglass T-Bar.

### **FEATURES:**

- ADA Compliant
- Support 400lb load
- 231/2" wide treads
- Slip-resistant and UV stabilized steps
- Durable 4" wheels for ease of transport
- Poly netting provided under stairs to avoid entrapment
- 1.5" diameter raised handrail

3-Step, Part#57920 | 4-Step, Part#57921 | 5-Step, Part#57922