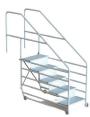

# **BOZEMAN THERAPY 3/4/5 STEPS**

The Bozeman Therapy Steps provide swimming pool access for individuals who are physically challenged. These units are portable and custom designed to ensure proper fit in the swimming pool. Step treads are non-slip fiberglass T-Bar.

### **FEATURES:**

- ADA Compliant
- Support 400lb load
- 231/2" wide treads
- Slip-resistant and UV stabilized steps
- Durable 4" wheels for ease of transport
- Poly netting provided under stairs to avoid entrapment
- 1.5" diameter raised handrail

3-Step, Part#57920 | 4-Step, Part#57921 | 5-Step, Part#57922