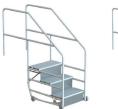

# **BOZEMAN THERAPY 3/4/5 STEPS**

The Bozeman Therapy Steps provide swimming pool access for individuals who are physically challenged. These units are portable and custom designed to ensure proper fit in the swimming pool. Step treads are non-slip fiberglass T-Bar.

### **FEATURES:**

- ADA Compliant
- Support 400lb load
- 231/2" wide treads
- Slip-resistant and UV stabilized steps
- Durable 4" wheels for ease of transport
- Poly netting provided under stairs to avoid entrapment
- 1.5" diameter raised handrail

3-Step, Part#57920 | 4-Step, Part#57921 | 5-Step, Part#57922