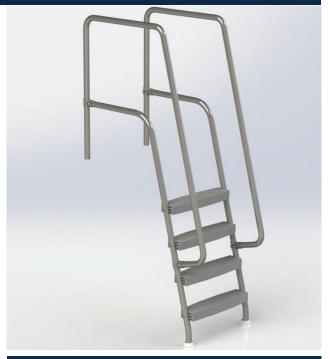

# **MISSOULA THERAPY LADDERS**

The Missoula Therapy Ladders offer low cost access. The 10" average rise between steps and sloping design makes swimming pool access easy.

#### **FEATURES:**

- Available in 3-Step, 4-Step and 5-Step designs
- Designed to support 400 pound load
- 22" injection molded ABS step treads with integral non-slip surface
- 1.5" diameter raised hand rail; Custom designed for each application;
- Available in 3, 4 or 5 step configuration;
- 15 degree slope allows for ease of entry and egress